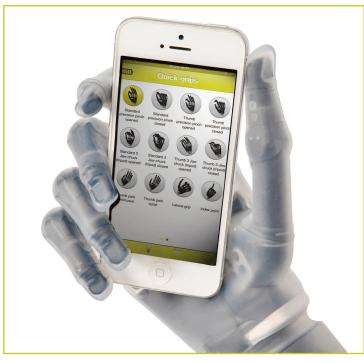

# **Superior Control and Ease of Use**

- biosim<sup>™</sup> mobile control application
  - Quick Grips™ provides user with instant access to 24 grip patterns
  - only upper limb prosthesis control app available
- Patient-triggered control provided by either compact or remote electrodes
  - new remote electrodes are waterproof, lower profile, and gold-plated for higher sensitivity