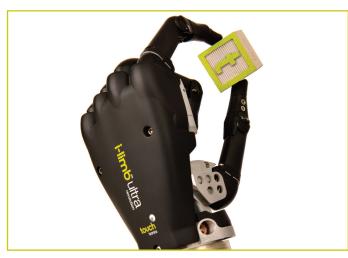

# i-limb ultra

i-limb ultra revolution is the most versatile and dexterous prosthetic hand available. This multi-articulating prosthetic hand offers a range of features beyond the capabilities of any other prosthetic hand to maximize your patient's functionality and quality of life.

# **Unparalleled Dexterity**

- Powered rotating thumb
- automatically switches between lateral and oppositional grip patterns
- reliable and consistent access to precision grips
- more natural transition and decreased time between grips
- Five independently articulating digits with individual stall out ability
- Compliant grip, vari-grip, auto-grasp, and proportional control
- A variety of flexible wrist options enabling more natural movement